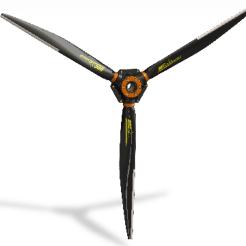

### The new propeller

#### Application

3-axis/LSA; Tractor airplane Engine 80-160hp: Rotax, Continental, Lycoming, Jabiru...

Two-blade Inconel FLASH propeller
Three-blade Inconel FLASH propeller
Two-blade Inconel FLASH-R propeller
Three-blade Inconel FLASH-R propeller