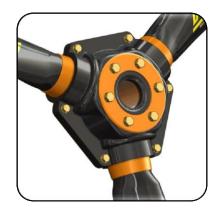

#### Description

New innovative design for a large cruise extension (new definition of the twisting axis and the center pushed)
Higher "Constant speed" effect & Higher efficiency
Low fuel consumption & Low noise
Carbon composite blades and hub — Low weight & Low inertia
Manufacture of high precision — Metal inserts in the carbon hub