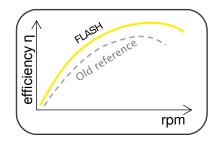

#### Description

New innovative design for a large cruise extension (new definition of the twisting axis and the center pushed)
Higher "Constant speed" effect & Higher efficiency
Low fuel consumption & Low noise
Carbon composite blades and hub — Low weight & Low inertia
Manufacture of high precision — Metal inserts in the carbon hub